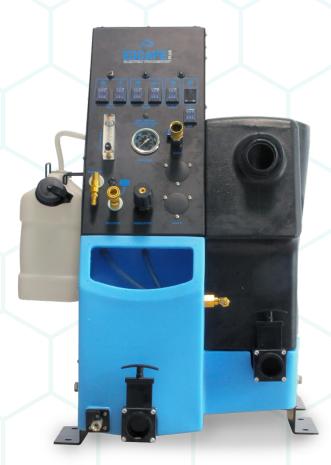

- Features *three* LX<sup>TM</sup> vacuums for unbeatable suction on long hose runs.
- 350 CFM, 17.5 in. Hg (approx.)
- 1,200 PSI pump (regulated to 1,000 PSI), 2.2 GPM flow
- Auto-fill and chemical injection included.
- · 3.5 GPM pump-out
- · Weighs only 190 lbs.
- Make it mobile with the optional Transport Cart (part no. A150).
- · Draws 30 amps @ 230V 60Hz
- · Runs off a single 5 ft. 4-prong power cord
- Includes Lint Hog<sup>™</sup> in-line filter and Cuff-Lynx<sup>™</sup> Hose Connectors

Includes a Lint Hog™ in-line debris filter!

On-board chemical injection automatically siphons in your desired chemical!

Escape® LX™ Plus Electric Truckmount
Model ETM-LX-PLUS

Join the **Electric Revolution!** www.mytee.com